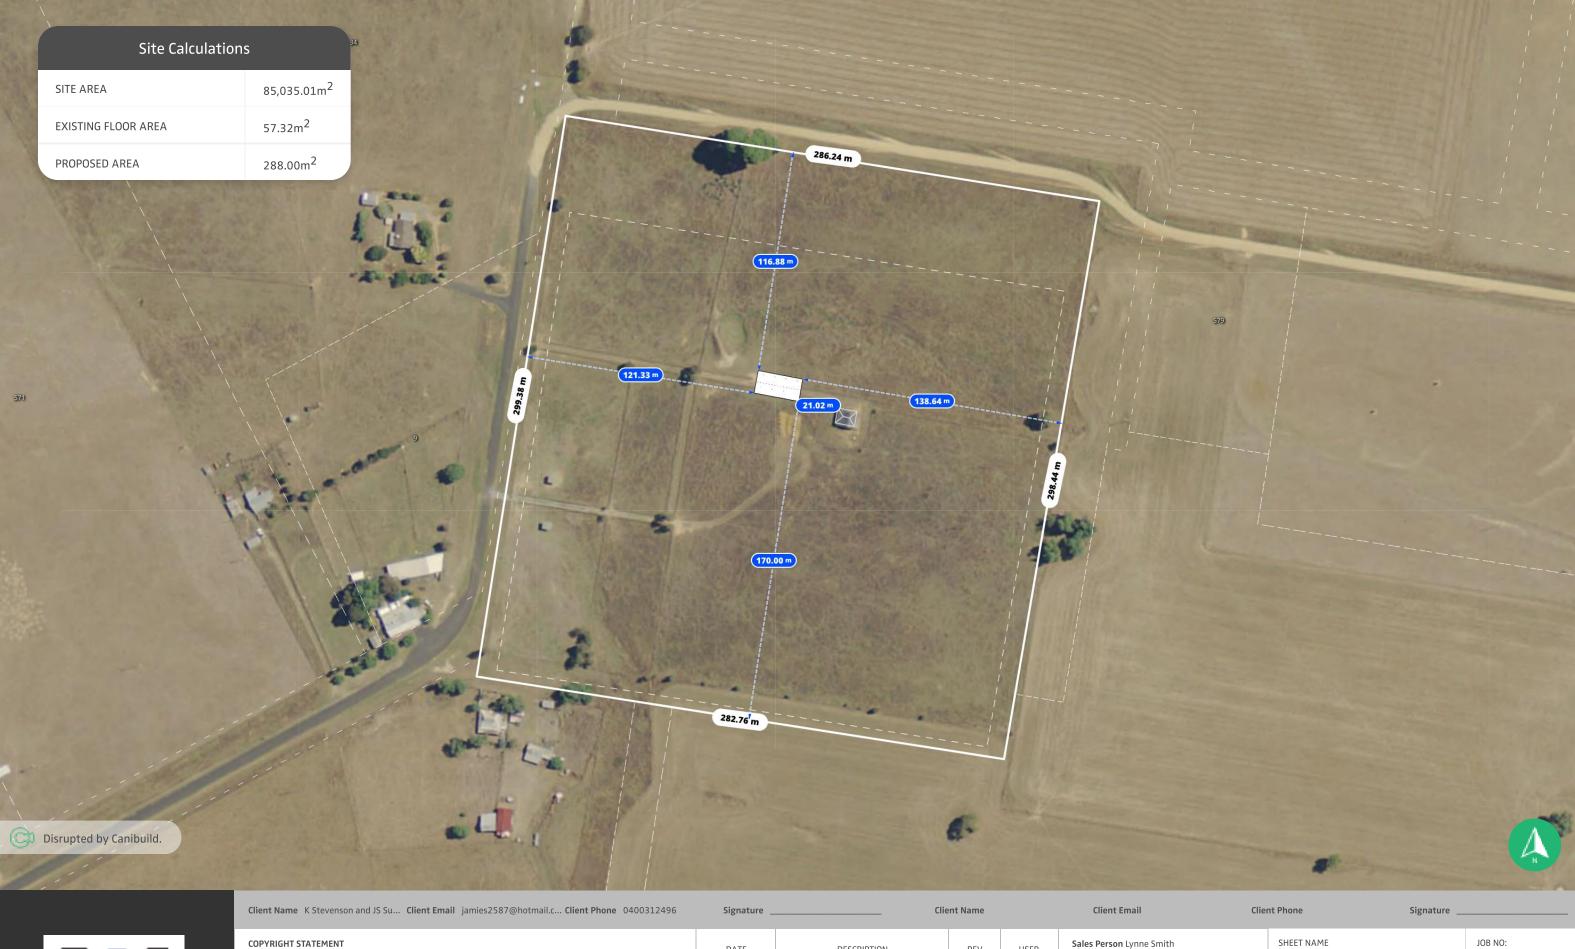

| ALL DIMI | ENSIONS ARE I | N METRES. | DO NOT | SCALE | FROM | PLANS. |
|----------|---------------|-----------|--------|-------|------|--------|

| ; | Signature _ | Clie                | nt Name |      |
|---|-------------|---------------------|---------|------|
|   | DATE        | DESCRIPTION         | REV     | USER |
|   | 29/11/2021  | Site Plan Generated | 1       | L.S  |
|   |             |                     |         |      |
| r |             |                     |         |      |
|   |             |                     |         |      |
|   |             |                     |         |      |

| Sales Person Lynne Smith<br>Phone +61026382438<br>lynnes@masteel.com.au |
|-------------------------------------------------------------------------|
| PROPERTY DETAILS  67 Benmore Rd, Harden, NSW 2587, Australia            |

Lot/DP: 226/-/DP753624

| SHEET NAME   | JOB NO: |           |
|--------------|---------|-----------|
| Site Plan    |         | 206123    |
|              |         |           |
| DESIGN NAME: |         | SHEET NO: |
| summerfield  | 1       |           |
|              |         |           |
| SCALE:       | REV NO: | DATE:     |
|              |         |           |